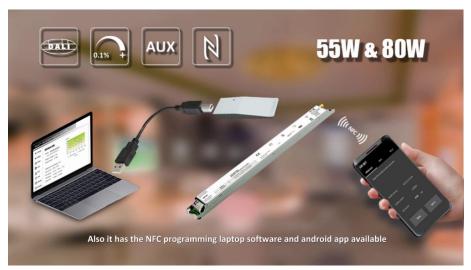

## World's First CCR Mode 0.1% Dimmable LED Driver!

- Airset NFC Programmability
- 1% or 0.1% 0-10V/PWM/Time Function/DALI
- Dim Off with 0,5W Standby Power (Optional)
- Low Inrush Current
- Built In PFC
- EN 61347-1, 61347-2-3, 61347-2-13, 62384
- 12Vdc 300mA Auxiliary Power (Optional)
- Isolated Dimming Input
- 100,000 Hour Lifetime at Tc=75°C
- 5 Year Warranty
- Class II (Optional)
- 55W or 80W

And it is the first linear slim line driver which integrates DALI, 0-10V, PWM and time dimming in one model. Also it has the NFC programming laptop software and android APP available.